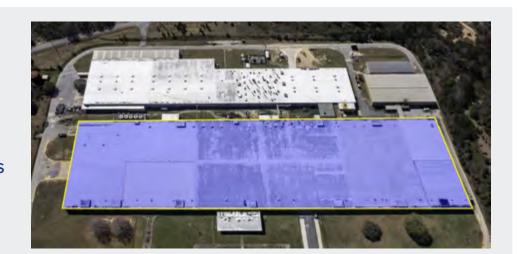

### **Main Building**

369,802sf

**ROOF/CEILING HEIGHT** 

23' clear

OFFICE SPACE

10,800sf

COLUMN SPACING 32' x 55'

WAREHOUSE DOCKS