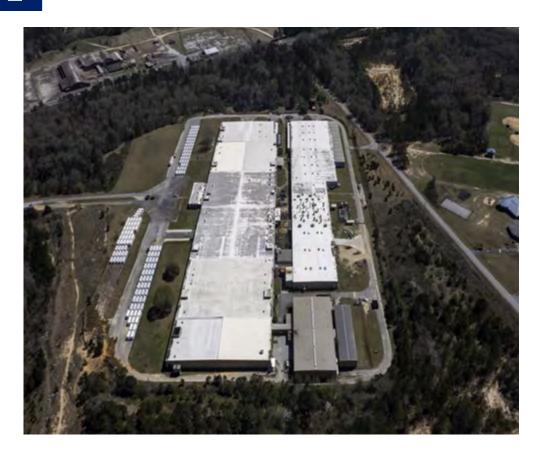

## **Property Summary**

 $\pm 610,880$  SF of quality manufacturing and warehouse space with  $\pm 385,760$  SF consisting of the main building and  $\pm 25,000$  SF of office space. Property consists of  $\pm 80.34$  acres with land for future expansion. Additional highlights include access to rail service, ample trailer storage, heavy power and 100% wet sprinkler system.

TOTAL PROPERTY SIZE

±610,880

ACREAGE

±80.34 Acres

ROOF

Large portion replaced in 2013 & 2020

**YEAR BUILT** 

1966 (1970 renovation)