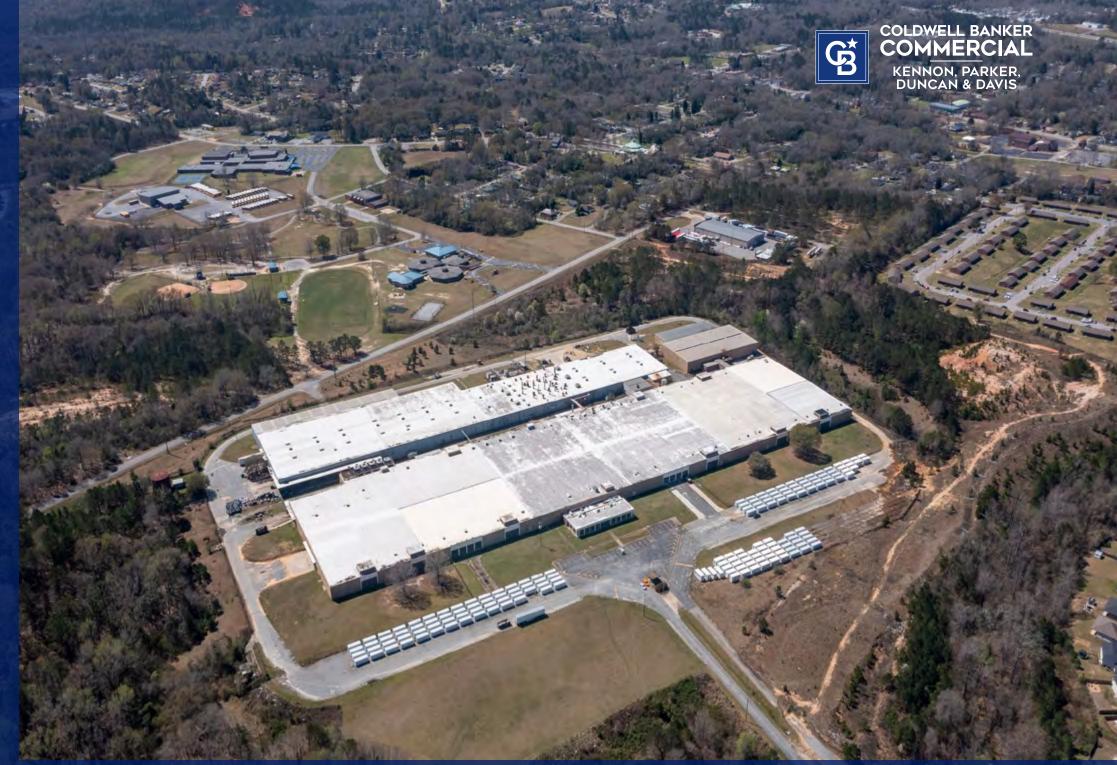

# ±385,760sf INDUSTRIAL SPACE AVAILABLE

300 COLIN POWELL PKWY, PHENIX CITY, ALABAMA 36869

## **Property Summary**

 $\pm 610,880$  SF of quality manufacturing and warehouse space with  $\pm 385,760$  SF consisting of the main building and  $\pm 25,000$  SF of office space. Property consists of  $\pm 80.34$  acres with land for future expansion. Additional highlights include access to rail service, ample trailer storage, heavy power and 100% wet sprinkler system.

TOTAL PROPERTY SIZE

±610,880

ACREAGE

±80.34 Acres

ROOF

Large portion replaced in 2013 & 2020

**YEAR BUILT** 

1966 (1970 renovation)